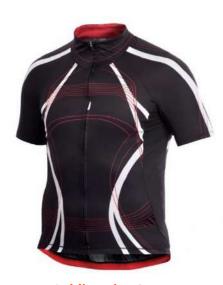

#### **Sublimation Jersey**

#### AW-02-1103

Men Soccer Jerseys Polyester polo Collar full sublimated custom football shirt Fit: Fits true to size, take your normal size Material: 100% polyester Technical printing: sublimation printing L, M, S, XL