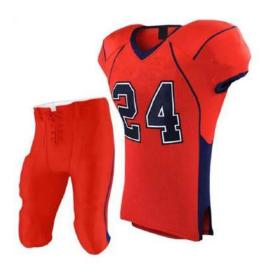

#### **American Football Uniform**

#### AW-02-401

High quality american football uniform, 100% polyester made of 4 way stretch fabric with polyester lycra, spandex fabric.

American football jersey double layer dazzle on the shoulder 350 GSM compr
S, XL, M, L