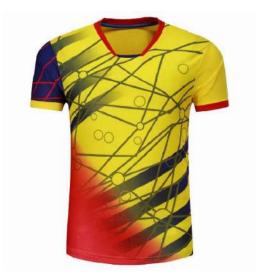

#### **Soccer Uniform**

#### AW-02-102

Material: Soccer Uniform 100% Polyester Dri Fit.
Printing: Sublimated Soccer Uniform , Cut & Sew
Available in different colors, sizes
L, XL, M, S