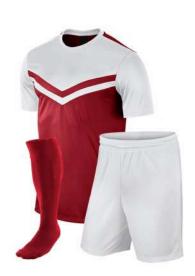

#### **Soccer Uniform**

#### AW-02-103

Material: Soccer Uniform 100% Polyester Dri Fit.
Printing: Sublimated Soccer Uniform , Cut & Sew
Available in different colors, sizes
L, XL, M, S