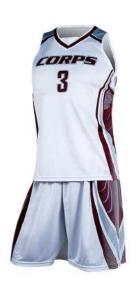

**Basketball Uniform** 

#### AW-02-223

Custom-made basketball uniform for women 100% Polyester, 160-200gsm.

Breathable and quick dry fabric with the function of moisture management and perspiration.

Full Sublimation Prin

M, S, XL, L