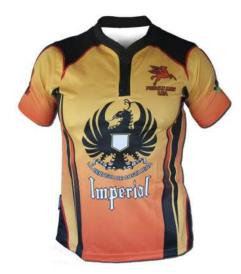

### **Rugby Uniform**

#### AW-02-602

Create your own bespoke rugby kit with your logo and choice of colors.

Choose from sublimated fabric or cut-and-sew design as you require.

Rugby kit contains 1 x rugby shirt and 1 x rugby short XL, S, M, L