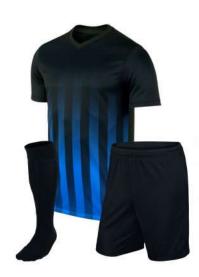

#### **Soccer Uniform**

#### AW-02-101

Material: Soccer Uniform 100% Polyester Dri Fit.
Printing: Sublimated Soccer Uniform , Cut & Sew
Available in different colors, sizes
L, XL, M, S