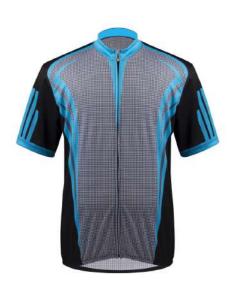

## **Sublimation Jersey**

#### AW-02-1104

Big Man Style Cycling Jersey Material:100% Polyester, Full Zip Fabric Weight: 140-160 gsm L, M, S, XL