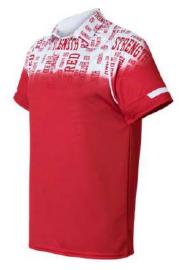

#### **Sublimation Polo Shirt**

#### AW-02-902

Sublimated Polo Shirts Made of Polyester
Material:100% Polyester (Dull speedo, Shine speedo,
Mini jacquard, Dobby Jacqurd etc.)
Fabric Weight: 140-160 gsm
Sleeves: Short & Long sleeves (B
L, M, S, XL