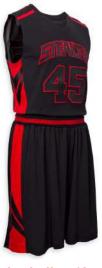

#### **Basketball Uniform**

#### AW-02-203

Custom-made basketball uniform for men 100%
Polyester, 160-200gsm.
Breathable and quick dry fabric with the function of
moisture management and perspiration.
Full Sublimation Printi
XL, L, S, M