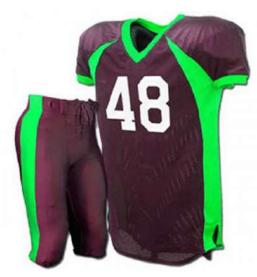

#### **American Football Uniform**

#### AW-02-402

High quality american football uniform, 100% polyester made of 4 way stretch fabric with polyester lycra, spandex fabric.

American football jersey double layer dazzle on the shoulder 350 GSM compr
S, XL, L, M