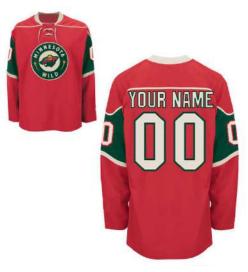

## **Ice Hockey Jersey**

#### AW-02-505

Custom-made ice hockey jersey 100% polyester, 180gsm-220gsm, quick dry function and breathable. Dye sublimation printing, silk screen printing, heattransfer and embroidery of the artwork on Jersey S, XL, L, M