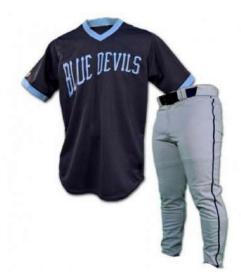

#### **Baseball Uniform**

#### AW-02-306

Custom-made baseball uniform for men 100% polyester 260gsm Double Knitted Interlock Fabric.

Quick dry fabric with the function of moisture management and perspiration.

Logos, numbers, artwork,pl

S, XL, M, L