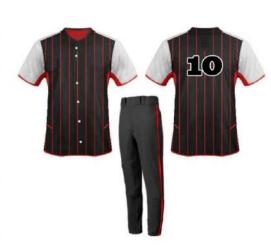

#### **Baseball Uniform**

#### AW-02-301

Custom-made baseball uniform for men 100% polyester 260gsm Double Knitted Interlock Fabric.

Quick dry fabric with the function of moisture management and perspiration.

Logos, numbers, artwork,pl

L, XL, S, M