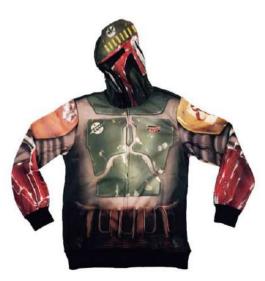

**Sublimated Fleece Hoodies** 

**Sublimated Fleece Hoodie** 

#### AW-02-1307

Sublimated Fleece Hoodies Made of Cotton Fleece Material: 100% Cotton Fleece Sleeves: Long sleeves, Sleeveless (As per client demand) Style: With full front zipper & without zipper also

XL, S, M, L