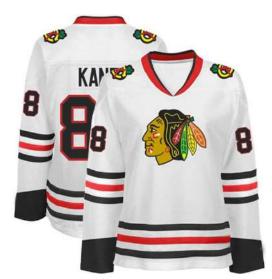

Ice Hockey Jerseys For Men

## **Ice Hockey Jersey**

#### AW-02-505

Custom-made ice hockey jersey 100% polyester, 180gsm-220gsm, quick dry function and breathable. Dye sublimation printing, silk screen printing, heattransfer and embroidery of the artwork on Jersey S, XL, L, M