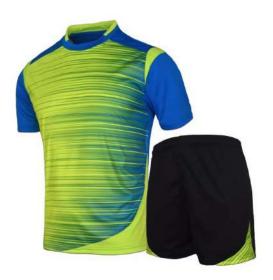

#### **Soccer Uniform**

#### AW-02-104

Material: Soccer Uniform 100% Polyester Dri Fit.
Printing: Sublimated Soccer Uniform , Cut & Sew
Available in different colors, sizes
S, L, XL, M