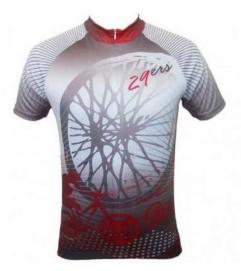

## **Sublimation Jersey**

#### AW-02-1102

Big Man Style Cycling Jersey Material:100% Polyester, Full Zip Fabric Weight: 140-160 gsm L, M, S, XL