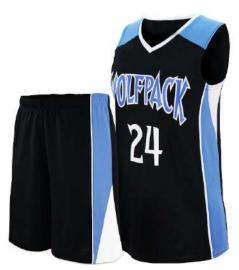

#### **Basketball Uniform**

#### AW-02-201

Custom-made basketball uniform for men 100%
Polyester, 160-200gsm.
Breathable and quick dry fabric with the function of
moisture management and perspiration.
Full Sublimation Printi

L, XL, M, S