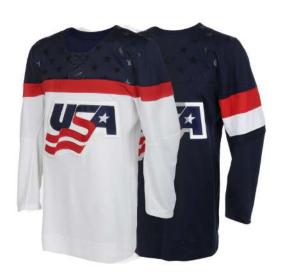

### **Ice Hockey Jersey**

#### AW-02-521

Custom-made ice hockey jersey 100% polyester, 180gsm-220gsm, quick dry function and breathable. Dye sublimation printing, silk screen printing, heattransfer and embroidery of the artwork on Jersey S, XL, L, M