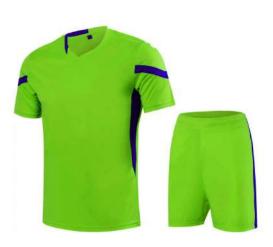

#### **Soccer Uniform**

#### AW-02-102

Material: Soccer Uniform 100% Polyester Dri Fit.
Printing: Sublimated Soccer Uniform , Cut & Sew
Available in different colors, sizes
L, XL, M, S