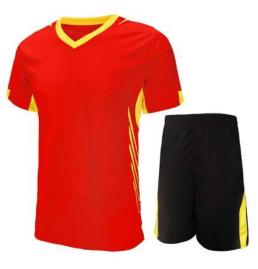

#### **Soccer Uniform**

#### AW-02-103

Material: Soccer Uniform 100% Polyester Dri Fit.
Printing: Sublimated Soccer Uniform , Cut & Sew
Available in different colors, sizes
L, XL, M, S