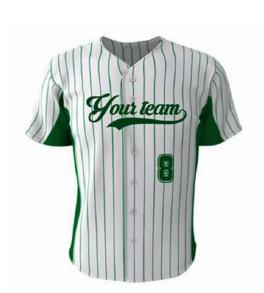

#### **Baseball Uniform**

#### AW-02-303

Custom-made baseball uniform for men 100% polyester 260gsm Double Knitted Interlock Fabric.

Quick dry fabric with the function of moisture management and perspiration.

Logos, numbers, artwork,pl

S, L, M, XL