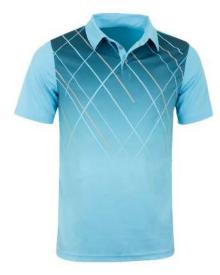

#### **Sublimation Polo Shirt**

#### AW-02-901

Our custom sublimated polo are made with highquality polyester materials and can feature any design you want. Whether you prefer something fully sublimated or a simple logo, we will work with you XL, S, M, L