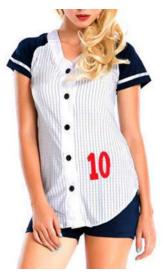

#### AW-02-324

Custom-made baseball uniform for women 100% polyester 260gsm Double Knitted Interlock Fabric.

Quick dry fabric with the function of moisture management and perspiration.

Logos, numbers, artwork,

S, XL, M, L

**Baseball Shirt** 