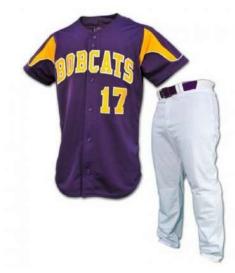

#### **Baseball Uniform**

#### AW-02-303

Custom-made baseball uniform for men 100% polyester 260gsm Double Knitted Interlock Fabric.

Quick dry fabric with the function of moisture management and perspiration.

Logos, numbers, artwork,pl

S, L, M, XL