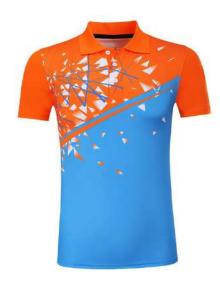

#### **Soccer Uniform**

#### AW-02-103

Material: Soccer Uniform 100% Polyester Dri Fit.
Printing: Sublimated Soccer Uniform , Cut & Sew
Available in different colors, sizes
L, XL, M, S