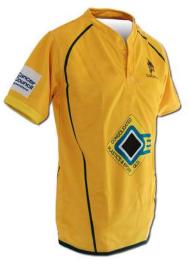

#### **Rugby Uniform**

#### AW-02-603

Create your own bespoke rugby kit with your logo and choice of colors.

Choose from sublimated fabric or cut-and-sew design as you require.

Rugby kit contains 1 x rugby shirt and 1 x rugby short

XL, S, M, L