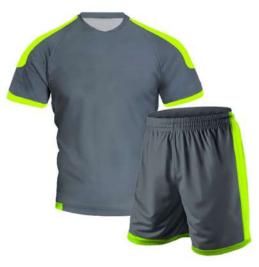

Soccer Uniforms

#### **Soccer Uniform**

#### AW-02-101

Material: Soccer Uniform 100% Polyester Dri Fit.
Printing: Sublimated Soccer Uniform , Cut & Sew
Available in different colors, sizes
L, XL, M, S