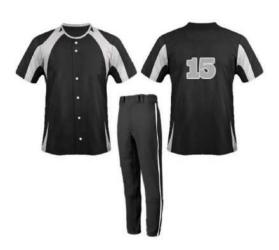

#### **Baseball Uniform**

#### AW-02-301

Custom-made baseball uniform for men 100% polyester 260gsm Double Knitted Interlock Fabric.

Quick dry fabric with the function of moisture management and perspiration.

Logos, numbers, artwork,pl

L, XL, S, M