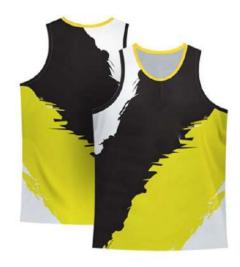

**Sublimation Tank Top** 

AW-02-1201

100% polyester Sublimation Tank Top L, M, S, XL

**Sublimation Tank Top** 

AW-02-1202

100% polyester Sublimation Tank Top XL, S, M, L

**Sublimation Tank Top** 

AW-02-1203

100% polyester Sublimation Tank Top XL, S, M, L

**Sublimation Tank Top** 

AW-02-1204

100% polyester Sublimation Tank Top XL, S, M, L

**Sublimation Tank Top** 

AW-02-1205

100% polyester Sublimation Tank Top XL, S, M, L

**Sublimation Tank Top** 

AW-02-1206

100% polyester Sublimation Tank Top XL, S, M, L

Sublimated Fleece Hoodies

**Sublimated Fleece Hoodie** 