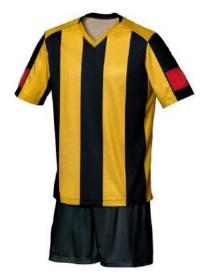

Soccer Uniforms

#### **Soccer Uniform**

#### AW-02-101

Material: Soccer Uniform 100% Polyester Dri Fit.
Printing: Sublimated Soccer Uniform , Cut & Sew
Available in different colors, sizes
L, XL, M, S