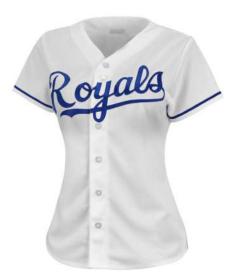

#### AW-02-323

Custom-made baseball uniform for women 100% polyester 260gsm Double Knitted Interlock Fabric.

Quick dry fabric with the function of moisture management and perspiration.

Logos, numbers, artwork,

S, XL, M, L

**Baseball Uniform** 