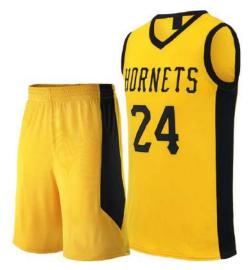

#### **Basketball Uniform**

#### AW-02-204

Custom-made basketball uniform for men 100%
Polyester, 160-200gsm.
Breathable and quick dry fabric with the function of
moisture management and perspiration.
Full Sublimation Printi
M, S, XL, L