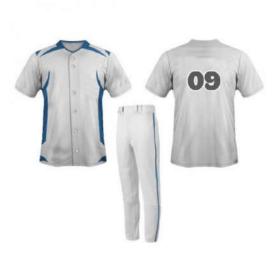

#### **Baseball Uniform**

#### AW-02-303

Custom-made baseball uniform for men 100% polyester 260gsm Double Knitted Interlock Fabric.

Quick dry fabric with the function of moisture management and perspiration.

Logos, numbers, artwork,pl

S, L, M, XL