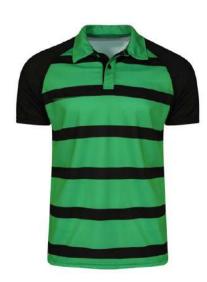

#### **Sublimation Polo Shirt**

#### AW-02-906

Green Black Sublimation Polo Shirt Senior sizes only from stock 155gsm performance fabric Green and black striped pattern Solid black arms 3 Button down collar L, M, S, XL

Sublimation T-Shirts