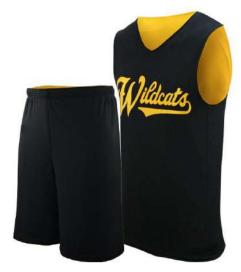

#### **Basketball Uniform**

#### AW-02-201

Custom-made basketball uniform for men 100%
Polyester, 160-200gsm.
Breathable and quick dry fabric with the function of
moisture management and perspiration.
Full Sublimation Printi

L, XL, M, S