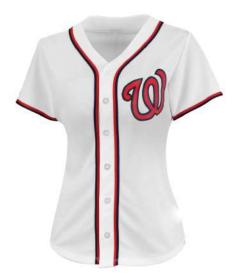

## Baseball Uniforms For Women

**Baseball Uniform** 

#### AW-02-321

Custom-made baseball uniform for women 100% polyester 260gsm Double Knitted Interlock Fabric.

Quick dry fabric with the function of moisture management and perspiration.

Logos, numbers, artwork,

S, XL, M, L

**Baseball Uniform** 