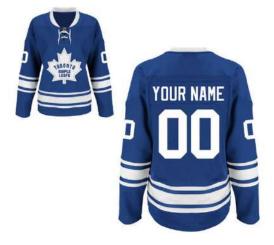

## **Ice Hockey Jersey**

#### AW-02-505

Custom-made ice hockey jersey 100% polyester, 180gsm-220gsm, quick dry function and breathable. Dye sublimation printing, silk screen printing, heattransfer and embroidery of the artwork on Jersey S, XL, L, M