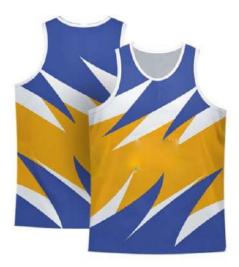

**Sublimation Tank Top** 

AW-02-1201

100% polyester Sublimation Tank Top L, M, S, XL

**Sublimation Tank Top** 

AW-02-1202

100% polyester Sublimation Tank Top XL, S, M, L

**Sublimation Tank Top** 

AW-02-1203

100% polyester Sublimation Tank Top XL, S, M, L

**Sublimation Tank Top** 

AW-02-1204

100% polyester Sublimation Tank Top XL, S, M, L

**Sublimation Tank Top** 

AW-02-1205

100% polyester Sublimation Tank Top XL, S, M, L

**Sublimation Tank Top** 

AW-02-1206

100% polyester Sublimation Tank Top XL, S, M, L

Sublimated Fleece Hoodies

**Sublimated Fleece Hoodie** 