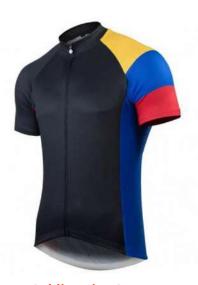

#### AW-02-1101

Big Man Style Cycling Jersey Material:100% Polyester, Full Zip Fabric Weight: 140-160 gsm XL, S, M, L

## **Sublimation Jersey**

#### AW-02-1102

Big Man Style Cycling Jersey Material:100% Polyester, Full Zip Fabric Weight: 140-160 gsm L, M, S, XL