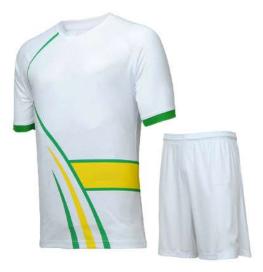

Soccer Uniforms

#### **Soccer Uniform**

#### AW-02-101

Material: Soccer Uniform 100% Polyester Dri Fit.
Printing: Sublimated Soccer Uniform , Cut & Sew
Available in different colors, sizes
L, XL, M, S