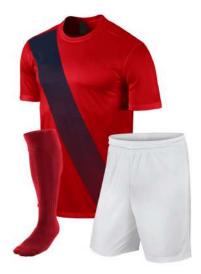

#### **Soccer Uniform**

#### AW-02-102

Material: Soccer Uniform 100% Polyester Dri Fit.
Printing: Sublimated Soccer Uniform , Cut & Sew
Available in different colors, sizes
L, XL, M, S