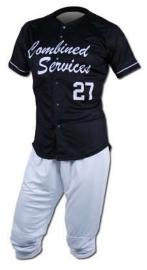

#### **Baseball Uniform**

#### AW-02-304

Custom-made baseball uniform for men 100% polyester 260gsm Double Knitted Interlock Fabric.

Quick dry fabric with the function of moisture management and perspiration.

Logos, numbers, artwork,pl

S, L, M, XL