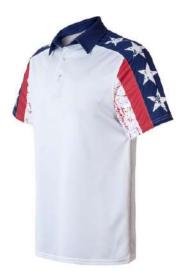

#### **Sublimation Polo Shirt**

#### AW-02-903

Sublimation Polo Shirt is a bold frontal patterning with performance fabric engineering
Dry lite fabric engineering
Moisture management
Soft, stretchable material
Bold frontal patterning
L, M, S, XL