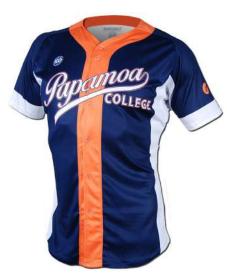

#### **Baseball Uniform**

#### AW-02-306

Custom-made baseball uniform for men 100% polyester 260gsm Double Knitted Interlock Fabric.

Quick dry fabric with the function of moisture management and perspiration.

Logos, numbers, artwork,pl

S, XL, M, L