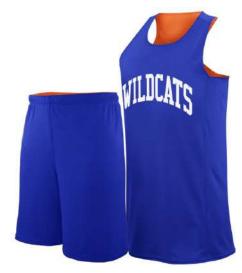

#### **Basketball Uniform**

#### AW-02-201

Custom-made basketball uniform for men 100%
Polyester, 160-200gsm.
Breathable and quick dry fabric with the function of
moisture management and perspiration.
Full Sublimation Printi

L, XL, M, S