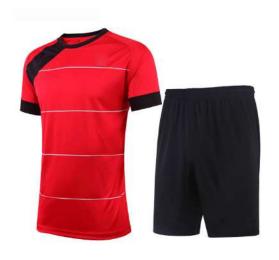

#### **Soccer Uniform**

#### AW-02-102

Material: Soccer Uniform 100% Polyester Dri Fit.
Printing: Sublimated Soccer Uniform , Cut & Sew
Available in different colors, sizes
L, XL, M, S