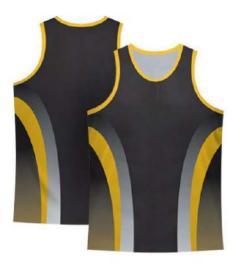

**Sublimation Tank Top** 

AW-02-1201

100% polyester Sublimation Tank Top L, M, S, XL

**Sublimation Tank Top** 

AW-02-1202

100% polyester Sublimation Tank Top XL, S, M, L

**Sublimation Tank Top** 

AW-02-1203

100% polyester Sublimation Tank Top XL, S, M, L

**Sublimation Tank Top** 

AW-02-1204

100% polyester Sublimation Tank Top XL, S, M, L

**Sublimation Tank Top** 

AW-02-1205

100% polyester Sublimation Tank Top XL, S, M, L

**Sublimation Tank Top** 

AW-02-1206

100% polyester Sublimation Tank Top XL, S, M, L

Sublimated Fleece Hoodies

**Sublimated Fleece Hoodie** 