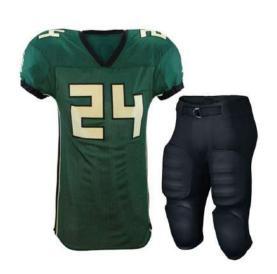

#### **American Football Uniform**

#### AW-02-404

High quality american football uniform, 100% polyester made of 4 way stretch fabric with polyester lycra, spandex fabric.

American football jersey double layer dazzle on the shoulder 350 GSM compr

M, L, XL, S