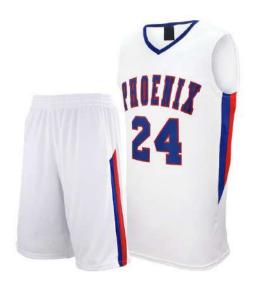

#### **Basketball Uniform**

#### AW-02-202

Custom-made basketball uniform for men 100% Polyester, 160-200gsm. Breathable and quick dry fabric with the function of moisture management and perspiration. Full Sublimation Printi L, XL, S, M