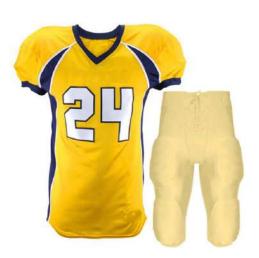

#### **American Football Uniform**

#### AW-02-402

High quality american football uniform, 100% polyester made of 4 way stretch fabric with polyester lycra, spandex fabric.

American football jersey double layer dazzle on the shoulder 350 GSM compr
S, XL, L, M