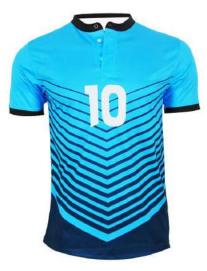

#### **Soccer Uniform**

#### AW-02-101

Material: Soccer Uniform 100% Polyester Dri Fit.
Printing: Sublimated Soccer Uniform , Cut & Sew
Available in different colors, sizes
L, XL, M, S