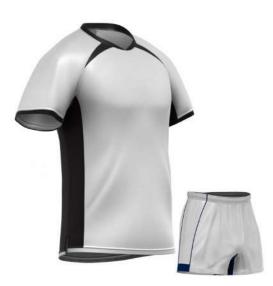

Rugby Uniforms For Men

### **Rugby Uniform**

#### AW-02-602

Create your own bespoke rugby kit with your logo and choice of colors.

Choose from sublimated fabric or cut-and-sew design as you require.

Rugby kit contains 1 x rugby shirt and 1 x rugby short XL, S, M, L