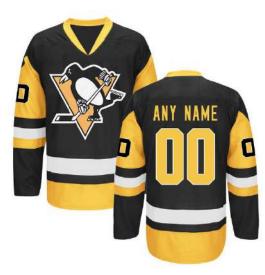

#### **Ice Hockey Jersey**

#### AW-02-501

Custom-made ice hockey jersey 100% polyester, 180gsm-220gsm, quick dry function and breathable. Dye sublimation printing, silk screen printing, heattransfer and embroidery of the artwork on Jersey XL, S, M, L