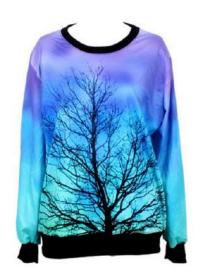

**Sublimated Fleece Hoodies** 

**Sublimated Fleece Hoodie** 

#### AW-02-1307

Sublimated Fleece Hoodies Made of Cotton Fleece Material: 100% Cotton Fleece Sleeves: Long sleeves, Sleeveless (As per client demand) Style: With full front zipper & without zipper also

XL, S, M, L