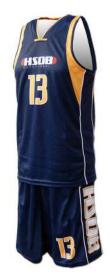

#### **Basketball Uniform**

#### AW-02-201

Custom-made basketball uniform for men 100%
Polyester, 160-200gsm.
Breathable and quick dry fabric with the function of
moisture management and perspiration.
Full Sublimation Printi

L, XL, M, S