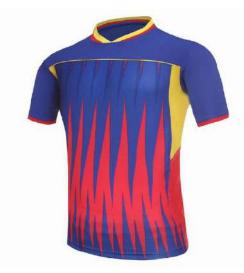

#### **Soccer Uniform**

#### AW-02-104

Material: Soccer Uniform 100% Polyester Dri Fit.
Printing: Sublimated Soccer Uniform , Cut & Sew
Available in different colors, sizes
S, L, XL, M