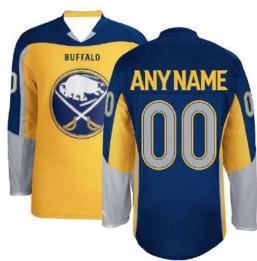

#### **Ice Hockey Jersey**

#### AW-02-502

Custom-made ice hockey jersey 100% polyester, 180gsm-220gsm, quick dry function and breathable. Dye sublimation printing, silk screen printing, heattransfer and embroidery of the artwork on Jersey S, XL, L, M