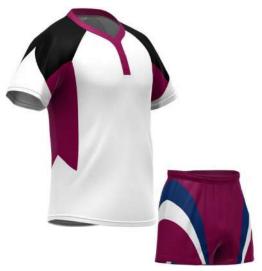

Rugby Uniforms For Men

### **Rugby Uniform**

#### AW-02-601

Create your own bespoke rugby kit with your logo and choice of colors.

Choose from sublimated fabric or cut-and-sew design as you require.

Rugby kit contains 1 x rugby shirt and 1 x rugby short