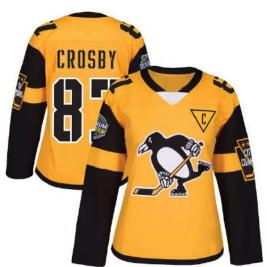

Ice Hockey Jerseys For Men

## **Ice Hockey Jersey**

#### AW-02-505

Custom-made ice hockey jersey 100% polyester, 180gsm-220gsm, quick dry function and breathable. Dye sublimation printing, silk screen printing, heattransfer and embroidery of the artwork on Jersey S, XL, L, M