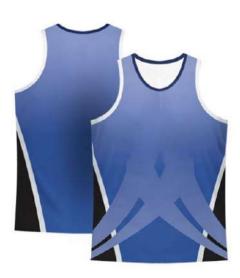

**Sublimation Tank Top** 

AW-02-1201

100% polyester Sublimation Tank Top L, M, S, XL

**Sublimation Tank Top** 

AW-02-1202

100% polyester Sublimation Tank Top XL, S, M, L

**Sublimation Tank Top** 

AW-02-1203

100% polyester Sublimation Tank Top XL, S, M, L

**Sublimation Tank Top** 

AW-02-1204

100% polyester Sublimation Tank Top XL, S, M, L

**Sublimation Tank Top** 

AW-02-1205

100% polyester Sublimation Tank Top XL, S, M, L

**Sublimation Tank Top** 

AW-02-1206

100% polyester Sublimation Tank Top XL, S, M, L

Sublimated Fleece Hoodies

**Sublimated Fleece Hoodie** 