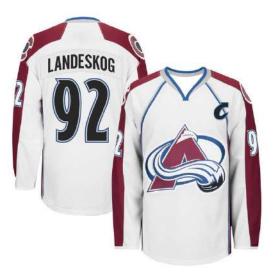

#### **Ice Hockey Jersey**

#### AW-02-501

Custom-made ice hockey jersey 100% polyester, 180gsm-220gsm, quick dry function and breathable. Dye sublimation printing, silk screen printing, heattransfer and embroidery of the artwork on Jersey XL, S, M, L