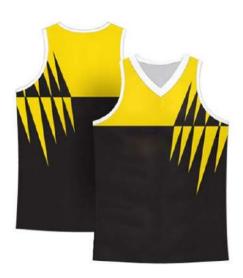

#### **Basketball Uniform**

#### AW-02-201

Custom-made basketball uniform for men 100%
Polyester, 160-200gsm.
Breathable and quick dry fabric with the function of
moisture management and perspiration.
Full Sublimation Printi

L, XL, M, S