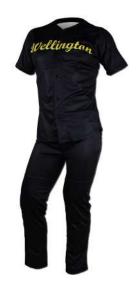

#### **Baseball Uniform**

#### AW-02-303

Custom-made baseball uniform for men 100% polyester 260gsm Double Knitted Interlock Fabric.

Quick dry fabric with the function of moisture management and perspiration.

Logos, numbers, artwork,pl

S, L, M, XL