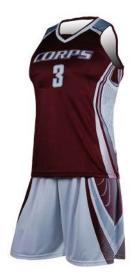

## Basketball Uniforms For Women

**Basketball Uniform** 

#### AW-02-221

Custom-made basketball uniform for women 100% Polyester, 160-200gsm.

Breathable and quick dry fabric with the function of moisture management and perspiration.

Full Sublimation Prin L, XL, S, M