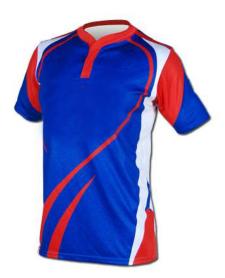

### **Rugby Uniform**

#### AW-02-601

Create your own bespoke rugby kit with your logo and choice of colors.

Choose from sublimated fabric or cut-and-sew design as you require.

Rugby kit contains 1 x rugby shirt and 1 x rugby short

XL, S, M, L