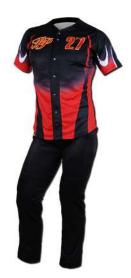

#### **Baseball Uniform**

#### AW-02-301

Custom-made baseball uniform for men 100% polyester 260gsm Double Knitted Interlock Fabric.

Quick dry fabric with the function of moisture management and perspiration.

Logos, numbers, artwork,pl

L, XL, S, M