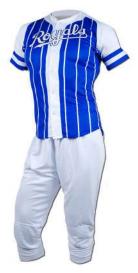

#### **Baseball Uniform**

#### AW-02-304

Custom-made baseball uniform for men 100% polyester 260gsm Double Knitted Interlock Fabric.

Quick dry fabric with the function of moisture management and perspiration.

Logos, numbers, artwork,pl

S, L, M, XL