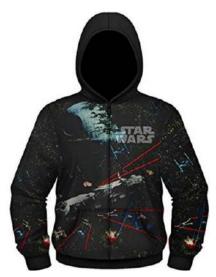

**Sublimated Fleece Hoodies** 

**Sublimated Fleece Hoodie** 

#### AW-02-1307

Sublimated Fleece Hoodies Made of Cotton Fleece Material: 100% Cotton Fleece Sleeves: Long sleeves, Sleeveless (As per client demand) Style: With full front zipper & without zipper also

XL, S, M, L