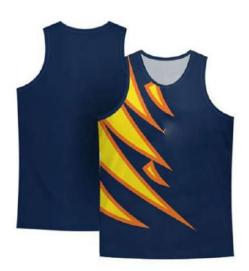

#### **Basketball Uniform**

#### AW-02-202

Custom-made basketball uniform for men 100% Polyester, 160-200gsm. Breathable and quick dry fabric with the function of moisture management and perspiration. Full Sublimation Printi L, XL, S, M