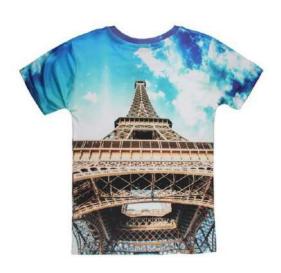

**Sublimation T-Shirt** 

#### AW-02-1001

Sublimated T-Shirt Made of Polyester Material:100% Polyester (Dull speedo, Shine speedo, Mini jacquard, Dobby Jacqurd etc.) Fabric Weight: 180 gsm Sleeves: Short & Long sleeves (Both) L, M, S, XL