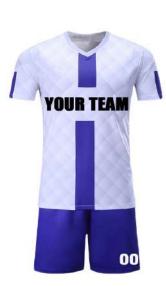

#### **Soccer Uniform**

#### AW-02-101

Material: Soccer Uniform 100% Polyester Dri Fit.
Printing: Sublimated Soccer Uniform , Cut & Sew
Available in different colors, sizes
L, XL, M, S