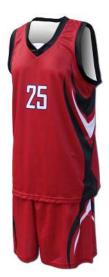

#### **Basketball Uniform**

#### AW-02-202

Custom-made basketball uniform for men 100% Polyester, 160-200gsm. Breathable and quick dry fabric with the function of moisture management and perspiration. Full Sublimation Printi L, XL, S, M