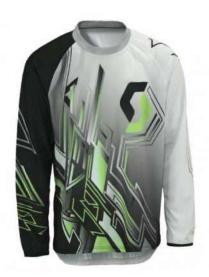

#### AW-02-1101

Big Man Style Cycling Jersey Material:100% Polyester, Full Zip Fabric Weight: 140-160 gsm XL, S, M, L