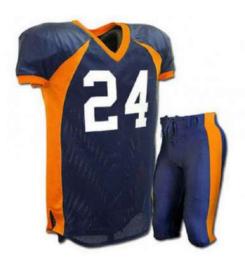

#### **American Football Uniform**

#### AW-02-403

High quality american football uniform, 100% polyester made of 4 way stretch fabric with polyester lycra, spandex fabric.

American football jersey double layer dazzle on the shoulder 350 GSM compr
S, XL, L, M