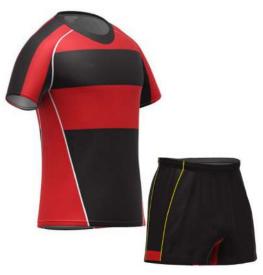

Rugby Uniforms For Men

### **Rugby Uniform**

#### AW-02-601

Create your own bespoke rugby kit with your logo and choice of colors.

Choose from sublimated fabric or cut-and-sew design as you require.

Rugby kit contains 1 x rugby shirt and 1 x rugby short

XL, S, M, L