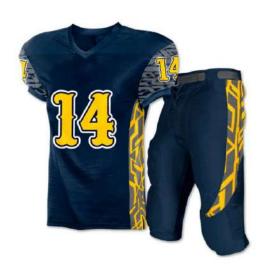

#### **American Football Uniform**

#### AW-02-401

High quality american football uniform, 100% polyester made of 4 way stretch fabric with polyester lycra, spandex fabric.

American football jersey double layer dazzle on the shoulder 350 GSM compr
S, XL, M, L