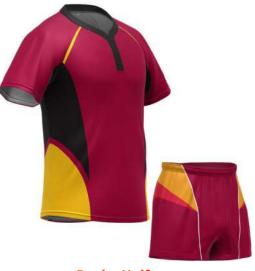

## Rugby Uniforms For Women

## **Rugby Uniform**

#### AW-02-621

Create your own bespoke rugby kit with your logo and choice of colors.

Choose from sublimated fabric or cut-and-sew design as you require.

Rugby kit contains 1 x rugby shirt and 1 x rugby short XL, S, M, L