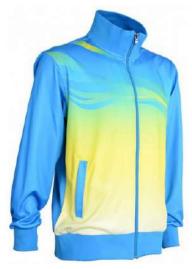

#### **Sublimation Polo Shirt**

#### AW-02-901

Our custom sublimated polo are made with highquality polyester materials and can feature any design you want. Whether you prefer something fully sublimated or a simple logo, we will work with you XL, S, M, L