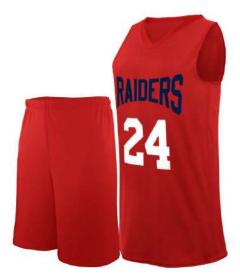

#### **Basketball Uniform**

#### AW-02-205

Custom-made basketball uniform for men 100%
Polyester, 160-200gsm.
Breathable and quick dry fabric with the function of
moisture management and perspiration.
Full Sublimation Printi
L, XL, S, M