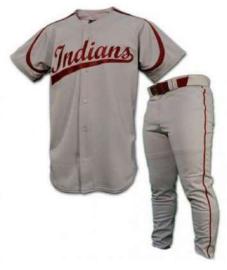

#### **Baseball Uniform**

#### AW-02-304

Custom-made baseball uniform for men 100% polyester 260gsm Double Knitted Interlock Fabric.

Quick dry fabric with the function of moisture management and perspiration.

Logos, numbers, artwork,pl

S, L, M, XL