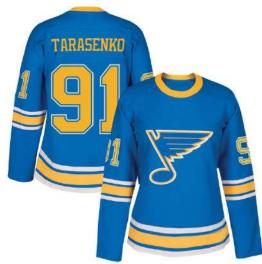

Ice Hockey Jerseys For Men

## **Ice Hockey Jersey**

#### AW-02-505

Custom-made ice hockey jersey 100% polyester, 180gsm-220gsm, quick dry function and breathable. Dye sublimation printing, silk screen printing, heattransfer and embroidery of the artwork on Jersey S, XL, L, M