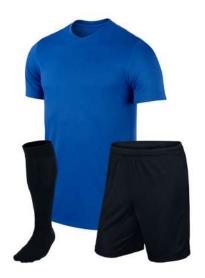

Soccer Uniforms

#### **Soccer Uniform**

#### AW-02-101

Material: Soccer Uniform 100% Polyester Dri Fit.
Printing: Sublimated Soccer Uniform , Cut & Sew
Available in different colors, sizes
L, XL, M, S